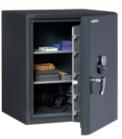

### DESIGN

Ergonomic soft-touch handle and a range of shelves to maximise storage capacity. Each option has **class leading low weights** compared to other Grade III certified safes from other manufacturers.

### CHUBBSAFES DUOFORCE AT A GLANCE

The ideal, high end storage solution with both 60 minutes fire-resistance and certified grade III burglary certification, satisfying insurer needs.

Available in 5 sizes and capacities with double certified combined protection.