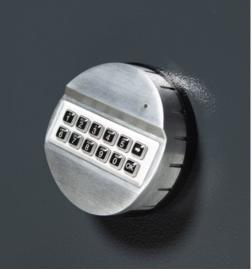

#### LOCKING

Supplied with one key lock as standard, the option of a factory fitted electronic lock or optional two locks are also available. This gives **flexibility to customise** how DuoForce can be secured and operated.

#### WHAT MAKES DUOFORCE IDEAL FOR HIGH-END RESIDENTIAL?

**Independently tested** by the Institute Giordano and by Gryfit Laboratories, DuoForce Grade III is **doubly certified** by the ECB-S and thus satisfies the demands of all insurance companies.