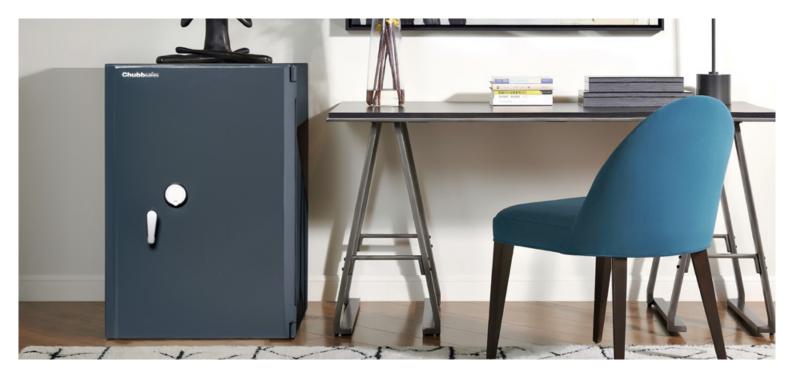

# DUOFORCE

Engineered to fulfil the discerning safe storage demands of high-net-worth individuals

Chubbsafe

Combined protection against burglary and fire, manufactured in the Netherlands.

# THE CHUBBSAFES DUOFORCE

A robust safe for high-end residential use, DuoForce is Grade III certified by the ECB·S for both burglary protection and 60 minutes fire protection of paper documents. Produced in Doetinchem, this sturdy safe is built according to the most rigorous quality, health & safety and environmental manufacturing standards.

### DESIGN

Ergonomic soft-touch handle and a range of shelves to maximise storage capacity. Each option has **class leading low weights** compared to other Grade III certified safes from other manufacturers.