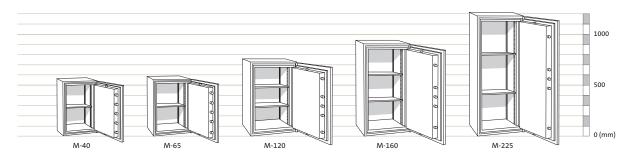

The resulting certifications are issued and managed by ECB·S, widely acknowledged as Europe's leading certification body for safes, cabinets and strong rooms.

**Available in 5 sizes** and capacities. All sizes can be trusted to protect their contents not just against unauthorised forced burglary attack, but also against the extreme temperatures experienced during fire.

The smaller footprint of the M-40 model has been designed specifically to allow for easy positioning within space constrained areas in the home i.e. dressing room, home office enabling simpler concealment and minimising the chance of discover.

### CHUBBSAFES DUOFORCE AT A GLANCE

The ideal, high end storage solution with both 60 minutes fire-resistance and certified grade III burglary certification, satisfying insurer needs.

Available in 5 sizes and capacities with double certified combined protection.