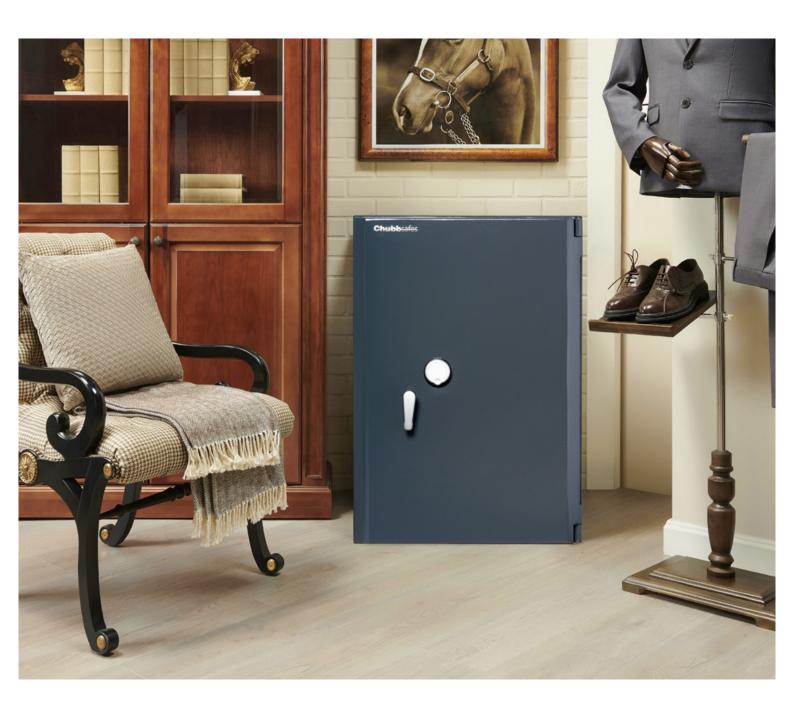

# THE CHUBBSAFES DUOFORCE

A robust safe for high-end residential use, DuoForce is Grade III certified by the ECB·S for both burglary protection and 60 minutes fire protection of paper documents. Produced in Doetinchem, this sturdy safe is built according to the most rigorous quality, health & safety and environmental manufacturing standards.

#### VERSATILE RANGE

A flexible design to conveniently locate it where it is needed most, where it complements the user's lifestyle.

The smaller footprint of the M-40 model has been designed specifically to allow for easy positioning within space constrained areas in the home i.e. dressing room, home office enabling simpler concealment and minimising the chance of discover.